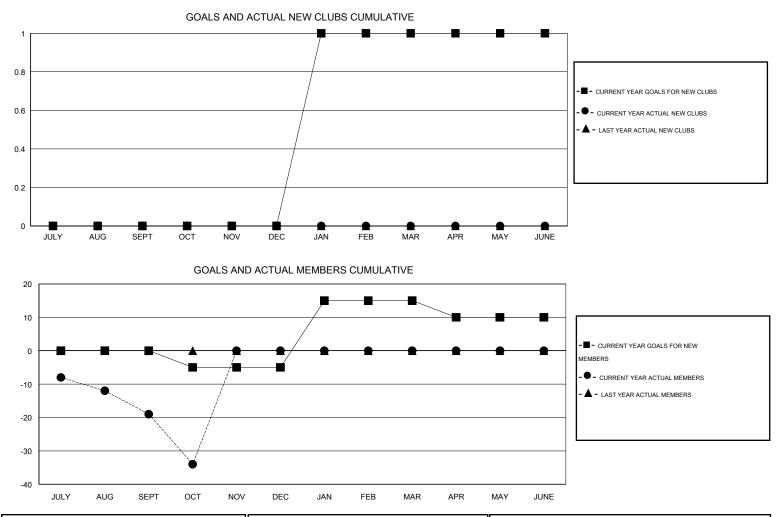

## LOCATION NORTH CAROLINA

 $\mathsf{GMT} \; \mathsf{CA} \; 1$ 

|                              |                  | Clubs            |                  |                  | Members                      |                    |                                     |                    |                  |  |
|------------------------------|------------------|------------------|------------------|------------------|------------------------------|--------------------|-------------------------------------|--------------------|------------------|--|
|                              | RESUL            | TS FOR 2015-2016 | i                |                  | RESULTS FOR 2015-2016        |                    |                                     |                    |                  |  |
| QUARTER                      | NEW CLUB<br>GOAL | NEW CLUBS        | DROPPED<br>CLUBS | NET<br>GAIN/LOSS | QUARTER                      | NEW MEMBER<br>GOAL | CHARTER AND<br>NEW MEMBERS<br>ADDED | DROPPED<br>MEMBERS | NET<br>GAIN/LOSS |  |
| JULY/AUG/SEPT<br>OCT/NOV/DEC | 0<br>0           | 0<br>0           | 1<br>0           | -1<br>0          | JULY/AUG/SEPT<br>OCT/NOV/DEC | 0<br>-5            | 23<br>5                             | 42<br>20           | -19<br>-15       |  |
| JAN/FEB/MAR<br>APR/MAY/JUNE  | 1<br>0           | 0<br>0           | 0<br>0           | 0<br>0           | JAN/FEB/MAR<br>APR/MAY/JUNE  | 20<br>-5           | 0<br>0                              | 0<br>0             | 0<br>0           |  |